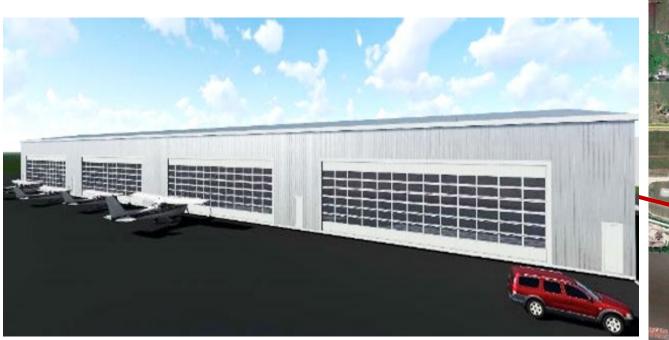

Pitt Meadows Regional Airport City of Maple Ridge Airport Update 03.29.22

Current Development

PITT MEADOWS REGIONAL AIRPORT FBO / JRG / PMAS / Turbo Lift / Harbor Air / Flight Schools

PITT MEADOWS

**REGIONAL AIRPORT** 

PMAS Office / Open Walk-ins: Monday - Wednesday 1300 to 1630.

Current Development

Current Development

Golden Arrow

PITT MEADOWS REGIONAL AIRPORT

Planned Starts 2022

Sky Helicopters

Pacific Aircraft Services