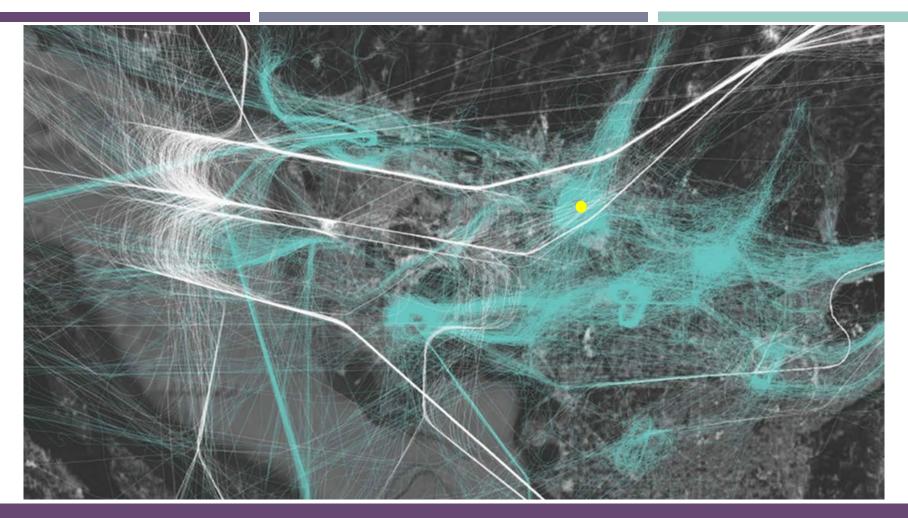

Airport General

DEVELOPMENT PROPOSAL

Airspace - Traffic Volume Day of flight traffic from July 2019 over the Lower Mainland region. Information provided by NAVCAN

Day of flight traffic from July 2019 specific to YPK Information provided by NAVCAN