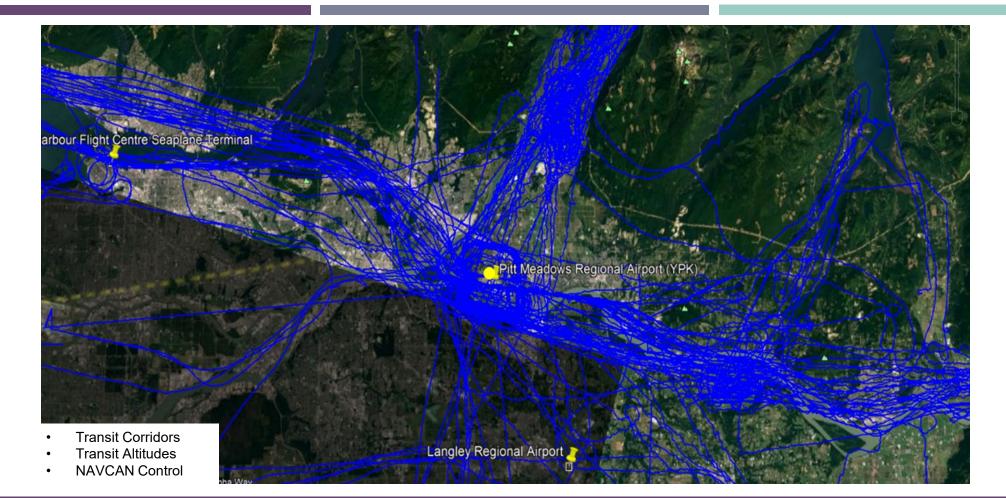

Airport General

DEVELOPMENT PROPOSAL

Airspace - Traffic Volume Day of flight traffic from July 2019 over the Lower Mainland region. Information provided by NAVCAN

Day of flight traffic from July 2019 specific to YPK Information provided by NAVCAN