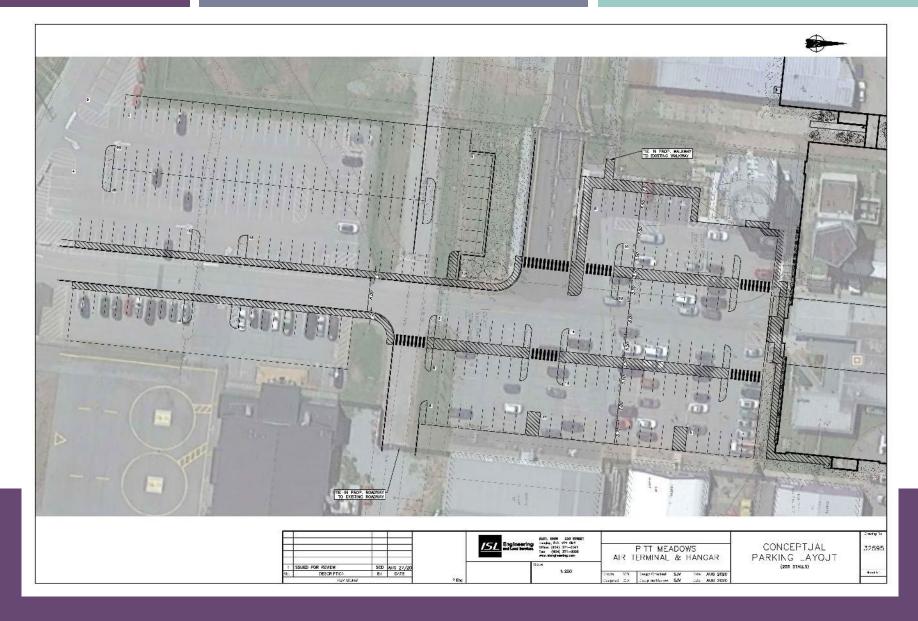

- New PMAS Board / Intro.Workshop
- Grand Opening Terminal Building
- Branding / PR Initiative
- Airport Endowment Fund
- 2022 Capital Projects
- Paving / Airport Beautification
- Overflow Parking Lot
- Main Entrance Aircraft Static
- Main Entrance Airport Way
- Main Entrance Parking Lot
- Airport Greenspace
- Storage Compound

Please RSVP to azannet@flyypk.ca before April 30, 2022

- New PMAS Board / Intro.Workshop
- Grand Opening Terminal Building
- Branding / PR Initiative
- Airport Endowment Fund
- 2022 Capital Projects
- Paving / Airport Beautification
- Overflow Parking Lot
- Main Entrance Aircraft Static
- Main Entrance Airport Way
- Main Entrance Parking Lot
- Airport Greenspace
- Storage Compound