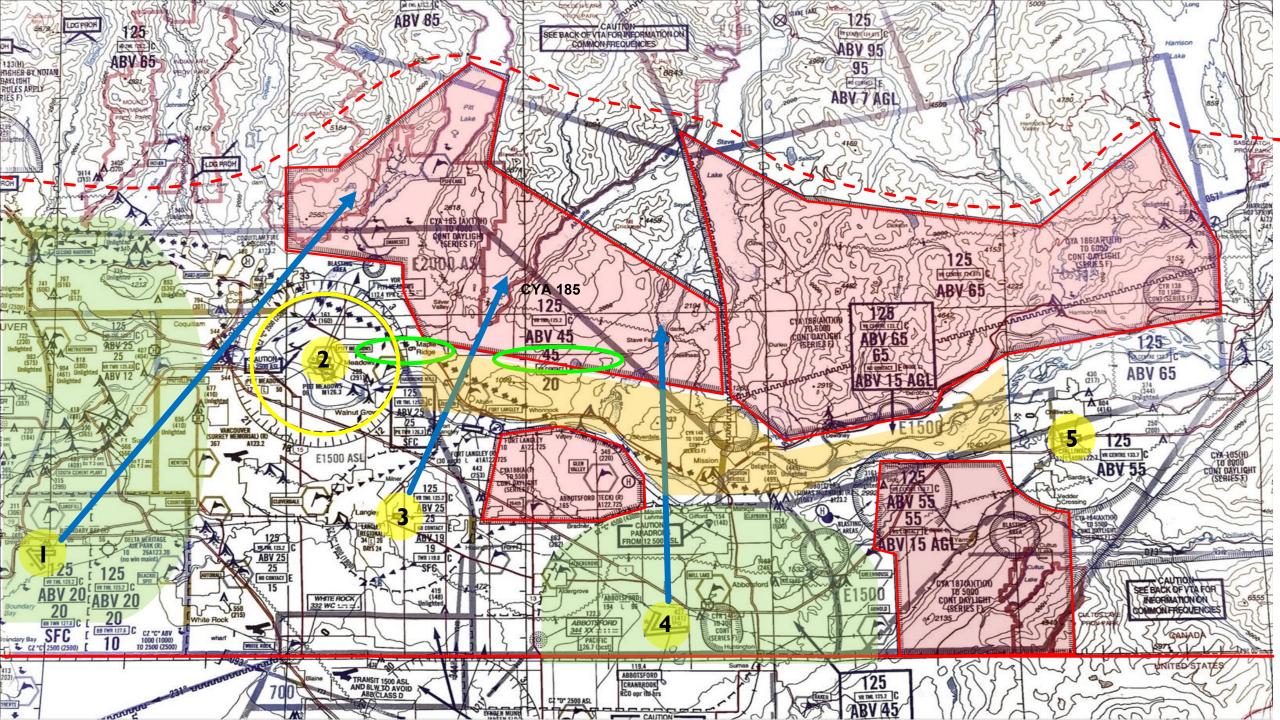

Airport General

DEVELOPMENT PROPOSAL

Airspace - Traffic Volume Day of flight traffic from July 2019 over the Lower Mainland region. Information provided by NAVCAN

Day of flight traffic from July 2019 specific to YPK Information provided by NAVCAN