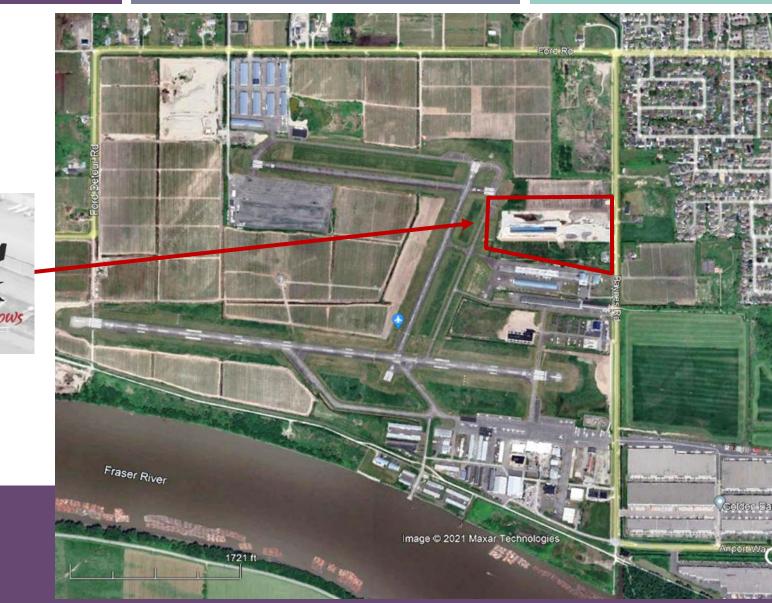

Pitt Meadows Regional Airport City of Maple Ridge Airport Update 03.29.22

Current Development

PITT MEADOWS REGIONAL AIRPORT FBO / JRG / PMAS / Turbo Lift / Harbor Air / Flight Schools

PITT MEADOWS

**REGIONAL AIRPORT** 