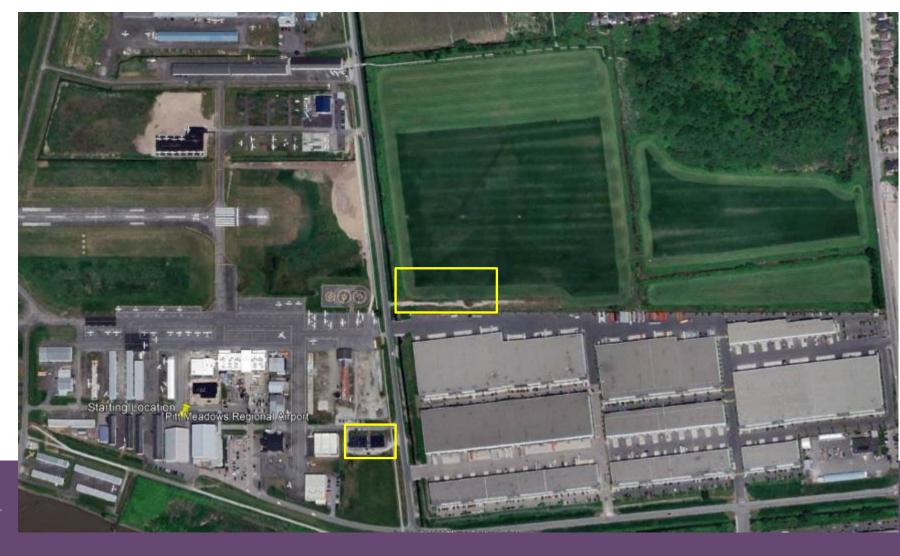

- Parks
- Aircraft Static
- Landscaping

Pitt Meadows Regional Airport
Starting Location Image © 2022 Maxar Technologies

PITT MEADOWS
REGIONAL AIRPORT

• South Side Lighting

• South Side Taxi lane

- Main Entrance Parking Lot
- Parking Lot Drainage

Pitt Meadows Regional Airport
Starting Location Image © 2022 Maxar Technologies

 Main Entrance - Airport Way / Walking Path / Lighting

PITT MEADOWS
REGIONAL AIRPORT

- Overflow Parking Lot
- Moving Montair Trailers