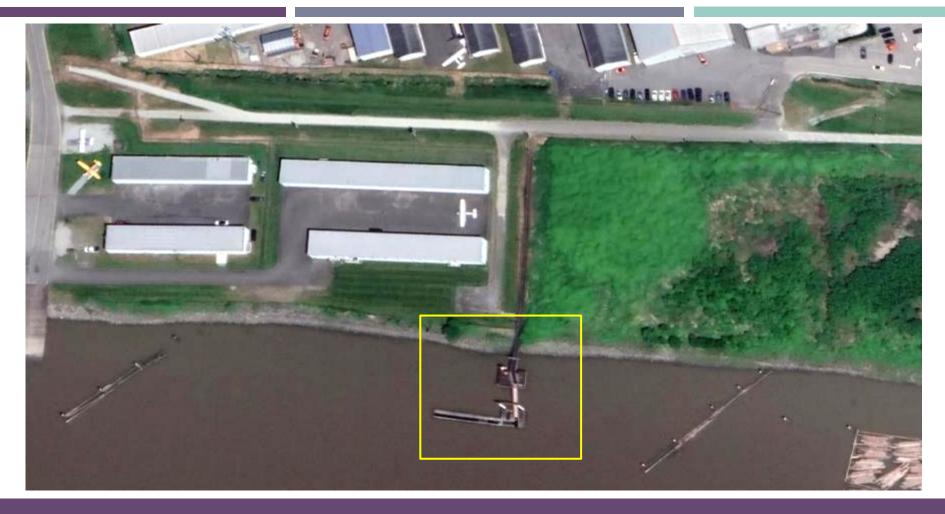

Pitt Meadows Regional Airport
Starting Location Image © 2022 Maxar Technologies

 Main Entrance - Airport Way / Walking Path / Lighting

PITT MEADOWS
REGIONAL AIRPORT

- Overflow Parking Lot
- Moving Montair Trailers