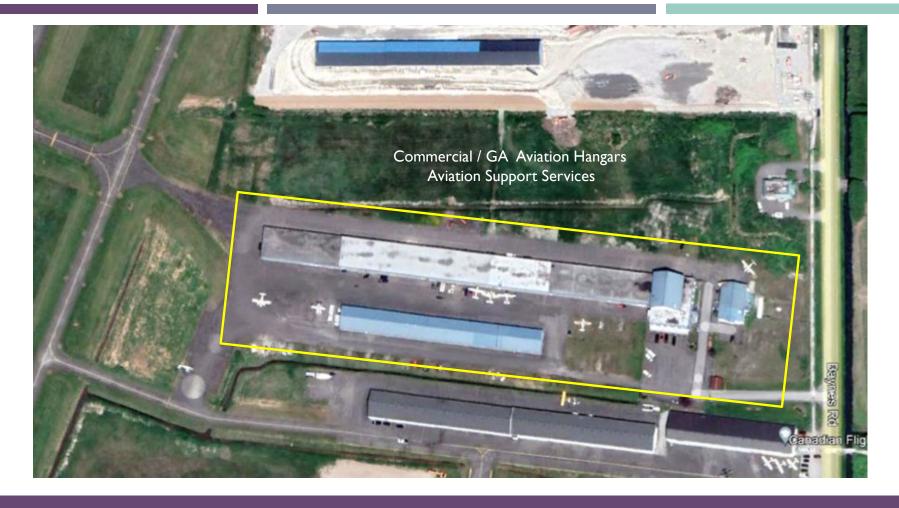

Current Development

- First complex complete and operational
- Second complex sold out
- 2<sup>nd</sup> complex has broken ground / Pre-engineered building
- Cement Supply Issues with the foundation work
- 2<sup>nd</sup> complex Estimated completion date January 23
- Currently selling hangars in 3<sup>rd</sup> complex
- 3<sup>rd</sup> Complex Estimated start date Fall 22

Sierra Helicopters

Current Development

- Permit issued.
- Project has broken ground.
- Pre-engineered Building
- Currently working on the ground preparation and services.
- Planning to have a building up by end year.

#### **Estimated**

PITT MEADOWS

REGIONAL AIRPORT

Current Development

- Intent is to build 4-5 large hangar complexes for aviation related purposes.
- Have encountered numerous challenges and delays with the site development
- Mainly related to City of PM Bylaw requirements, Soil fill / removal permits, Environmental approvals, & COVID.
- Currently awaiting final environmental approvals and permits
- Current site status meets regulatory requirements / Intent is to keep moving the project forward
- The City of PM, PMAS Board, Airport Management, and YPK Developments are working together to reach the desired end goal