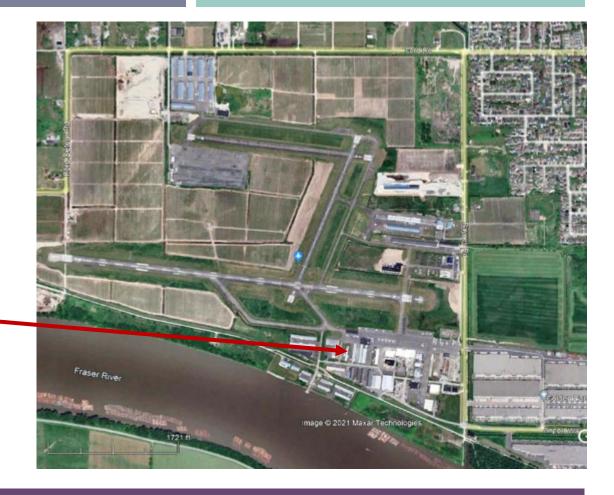

#### **Estimated**

PITT MEADOWS

REGIONAL AIRPORT

Current Development

- Intent is to build 4-5 large hangar complexes for aviation related purposes.
- Have encountered numerous challenges and delays with the site development
- Mainly related to City of PM Bylaw requirements, Soil fill / removal permits, Environmental approvals, & COVID.
- Currently awaiting final environmental approvals and permits
- Current site status meets regulatory requirements / Intent is to keep moving the project forward
- The City of PM, PMAS Board, Airport Management, and YPK Developments are working together to reach the desired end goal