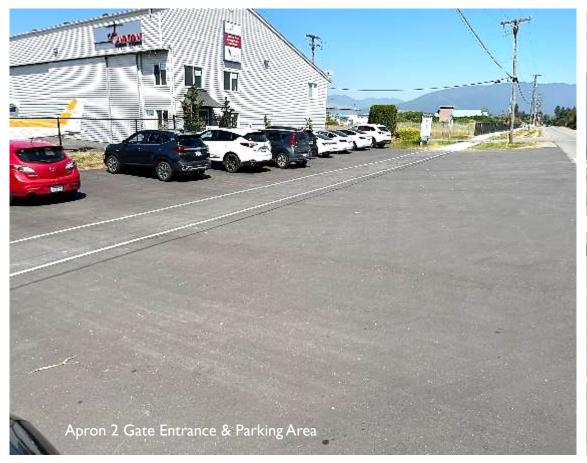

- Parks
- Aircraft Static
- Landscaping

Pitt Meadows Regional Airport
Starting Location Image © 2022 Maxar Technologies

PITT MEADOWS
REGIONAL AIRPORT

• South Side Lighting

• South Side Taxi lane

- Main Entrance Parking Lot
- Parking Lot Drainage