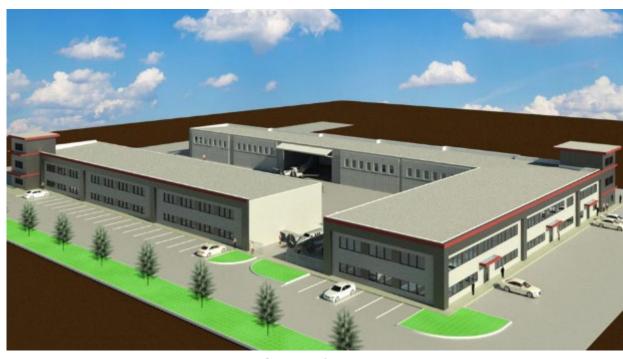

Airport Development

Cross Roads Venture Corp. (CRVC) is excited to propose Golden Ears Storage at Pitt Meadows, a purpose-built ground storage facility designed to accommodate boats, recreational vehicles (RV's) and personal vehicles.

DEVELOPMENT PROPOSAL

# PITT MEADOWS

Airport Development - Storage Compound