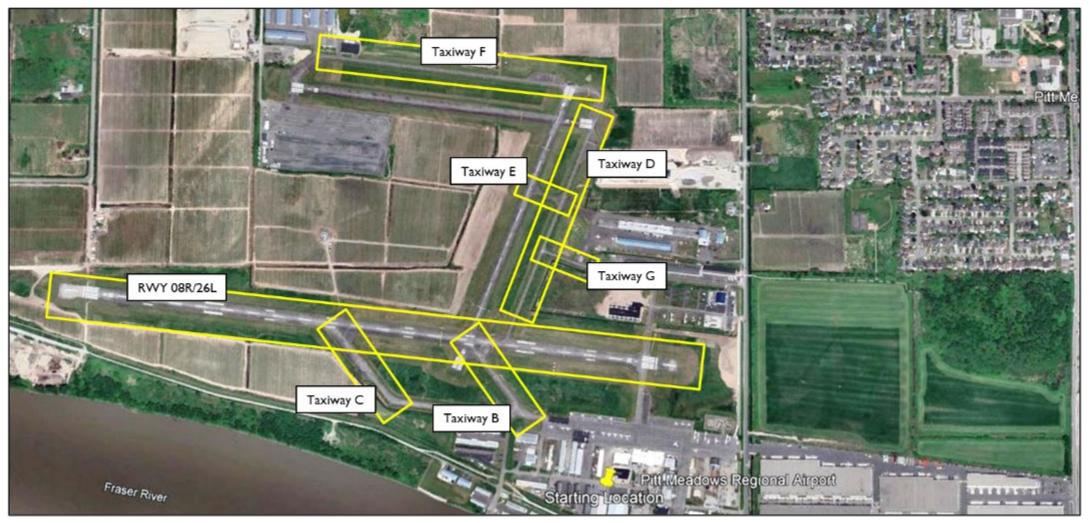

- Parks
- Aircraft Static
- Landscaping

Pitt Meadows Regional Airport
Starting Location Image © 2022 Maxar Technologies

PITT MEADOWS
REGIONAL AIRPORT

• South Side Lighting

• South Side Taxi lane

- Main Entrance Parking Lot
- Parking Lot Drainage

Pitt Meadows Regional Airport
Starting Location Image © 2022 Maxar Technologies

 Main Entrance - Airport Way / Walking Path / Lighting

PITT MEADOWS
REGIONAL AIRPORT

- Overflow Parking Lot
- Moving Montair Trailers