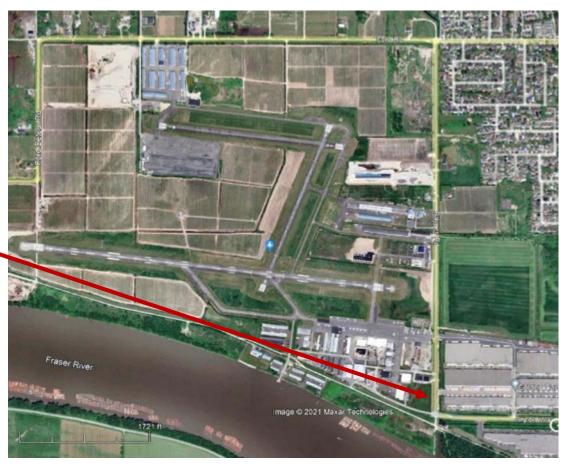

- Parks
- Aircraft Static
- Landscaping

Pitt Meadows Regional Airport
Starting Location Image © 2022 Maxar Technologies

PITT MEADOWS
REGIONAL AIRPORT

• South Side Lighting

• South Side Taxi lane

- Main Entrance Parking Lot
- Parking Lot Drainage

Pitt Meadows Regional Airport
Starting Location Image © 2022 Maxar Technologies

 Main Entrance - Airport Way / Walking Path / Lighting

PITT MEADOWS
REGIONAL AIRPORT

- Overflow Parking Lot
- Moving Montair Trailers