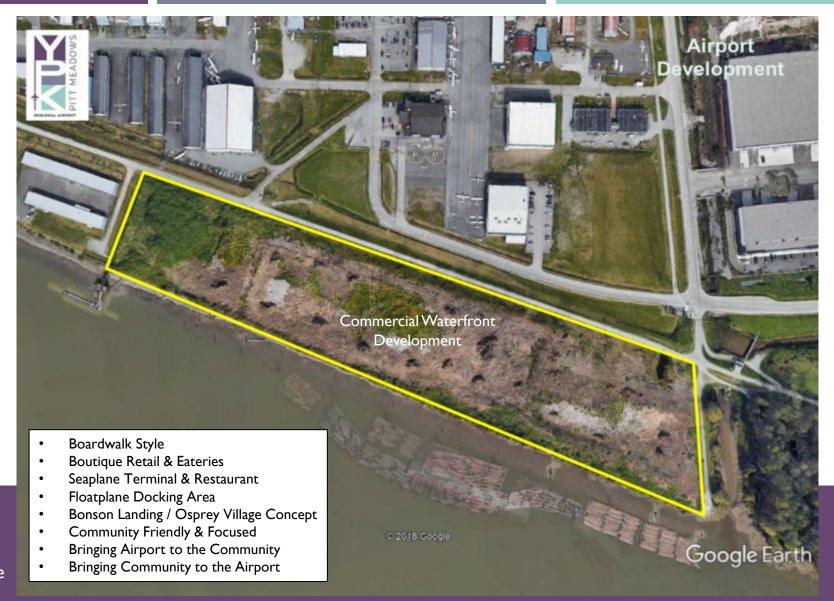

- Airport lease expires in late 2023 / Communication with the leaseholder has taken place in this regard.
- PMAS Board is accepting new development proposals for the property.
- Upgrades are complex / Present day City of PM building & development standards / codes are required.
- Building Demolition / Environmental / HAZMAT cleanup required.