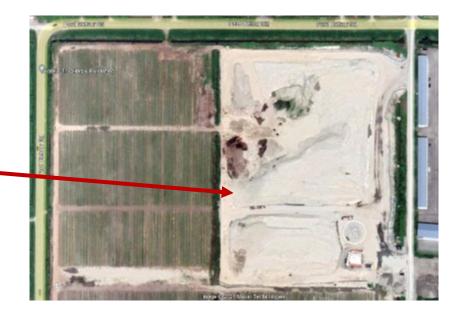

Airport Development

Cross Roads Venture Corp. (CRVC) is excited to propose Golden Ears Storage at Pitt Meadows, a purpose-built ground storage facility designed to accommodate boats, recreational vehicles (RV's) and personal vehicles.

# PITT MEADOWS

Airport Development - Storage Compound