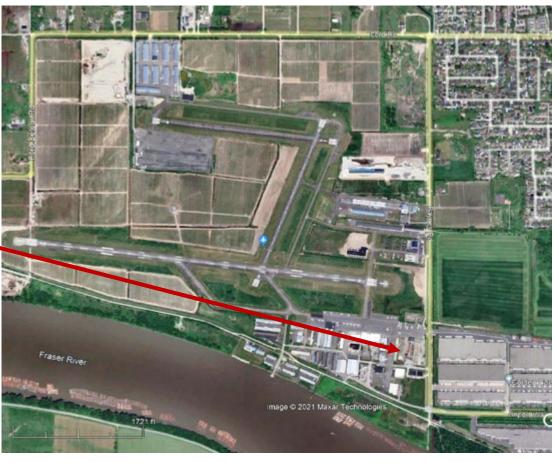

Current Development

- First complex complete and operational
- Second complex sold out
- 2<sup>nd</sup> complex has broken ground / Pre-engineered building
- Cement Supply Issues with the foundation work
- 2<sup>nd</sup> complex Estimated completion date January 23
- Currently selling hangars in 3<sup>rd</sup> complex
- 3<sup>rd</sup> Complex Estimated start date Fall 22

Sierra Helicopters

Current Development

- Permit issued.
- Project has broken ground.
- Pre-engineered Building
- Currently working on the ground preparation and services.
- Planning to have a building up by end year.

#### **Estimated**

PITT MEADOWS

REGIONAL AIRPORT

Current Development

- Intent is to build 4-5 large hangar complexes for aviation related purposes.
- Have encountered numerous challenges and delays with the site development
- Mainly related to City of PM Bylaw requirements, Soil fill / removal permits, Environmental approvals, & COVID.
- Currently awaiting final environmental approvals and permits
- Current site status meets regulatory requirements / Intent is to keep moving the project forward
- The City of PM, PMAS Board, Airport Management, and YPK Developments are working together to reach the desired end goal