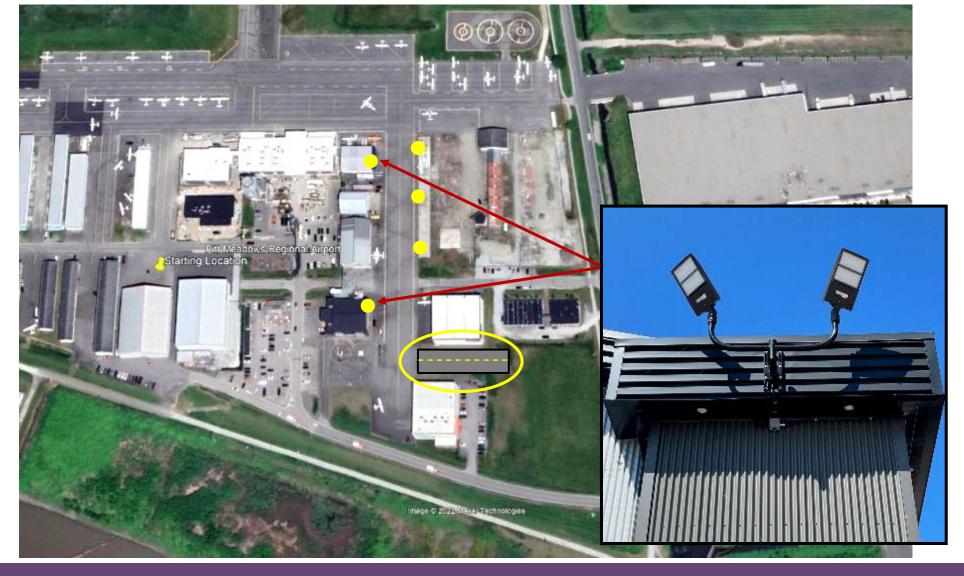

- Parks
- Aircraft Static
- Landscaping

Pitt Meadows Regional Airport
Starting Location Image © 2022 Maxar Technologies

PITT MEADOWS
REGIONAL AIRPORT

• South Side Lighting

• South Side Taxi lane

- Main Entrance Parking Lot
- Parking Lot Drainage

Pitt Meadows Regional Airport
Starting Location Image © 2022 Maxar Technologies

 Main Entrance - Airport Way / Walking Path / Lighting

PITT MEADOWS
REGIONAL AIRPORT

- Overflow Parking Lot
- Moving Montair Trailers