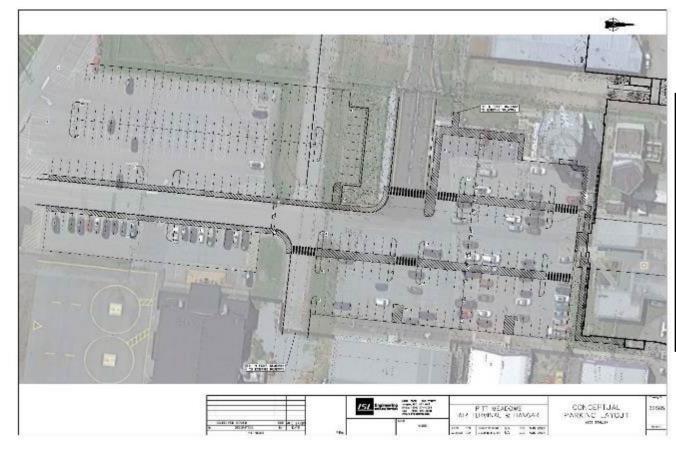

- Parks
- Aircraft Static
- Landscaping

Pitt Meadows Regional Airport
Starting Location Image © 2022 Maxar Technologies

PITT MEADOWS
REGIONAL AIRPORT

• South Side Lighting

• South Side Taxi lane

- Main Entrance Parking Lot
- Parking Lot Drainage