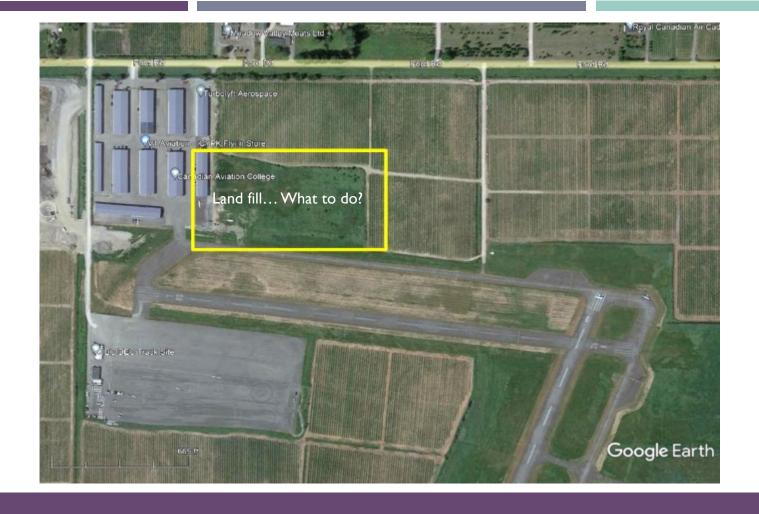

- Airport lease expires in late 2023 / Communication with the leaseholder has taken place in this regard.
- PMAS Board is accepting new development proposals for the property.
- Upgrades are complex / Present day City of PM building & development standards / codes are required.
- Building Demolition / Environmental / HAZMAT cleanup required.