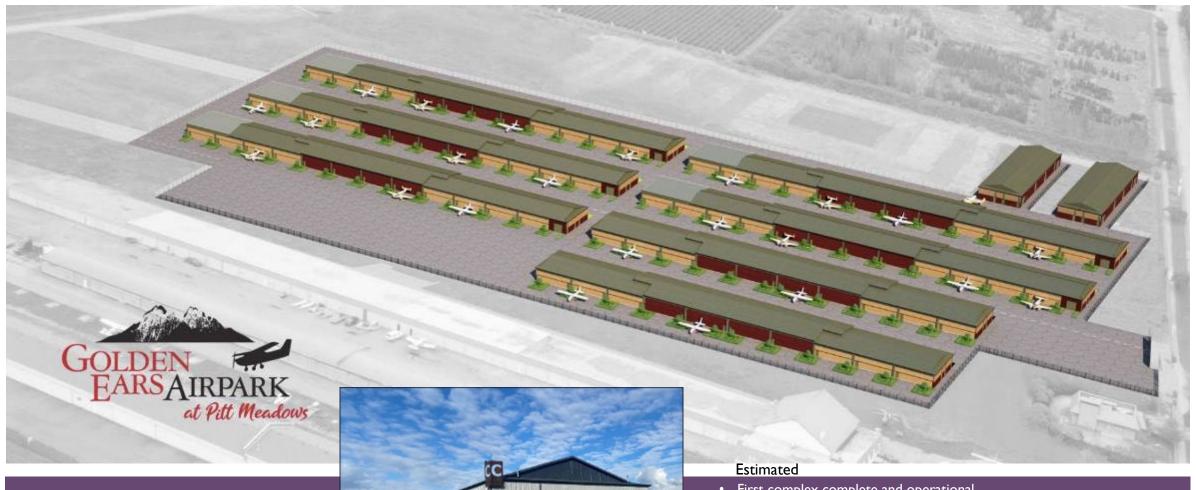

Current Development

- First complex complete and operational
- Second complex sold out
- 2<sup>nd</sup> complex has broken ground / Pre-engineered building
- Cement Supply Issues with the foundation work
- 2<sup>nd</sup> complex Estimated completion date January 23
- Currently selling hangars in 3<sup>rd</sup> complex
- 3<sup>rd</sup> Complex Estimated start date Fall 22