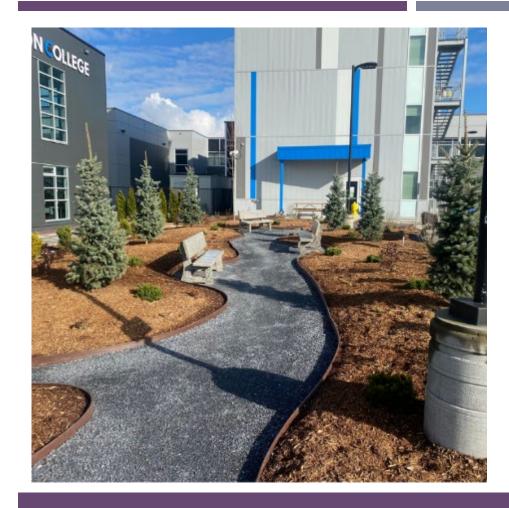

Pitt Meadows Regional Airport
Starting Location Image © 2022 Maxar Technologies

 Main Entrance - Airport Way / Walking Path / Lighting

PITT MEADOWS
REGIONAL AIRPORT

- Overflow Parking Lot
- Moving Montair Trailers