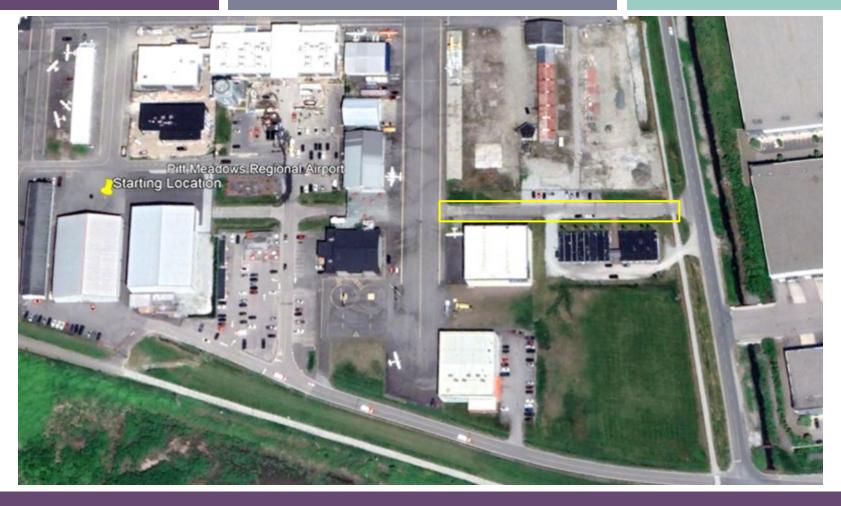

- Parks
- Aircraft Static
- Landscaping

Pitt Meadows Regional Airport
Starting Location Image © 2022 Maxar Technologies

PITT MEADOWS
REGIONAL AIRPORT

• South Side Lighting

• South Side Taxi lane

- Main Entrance Parking Lot
- Parking Lot Drainage

Pitt Meadows Regional Airport
Starting Location Image © 2022 Maxar Technologies

 Main Entrance - Airport Way / Walking Path / Lighting

PITT MEADOWS
REGIONAL AIRPORT

- Overflow Parking Lot
- Moving Montair Trailers