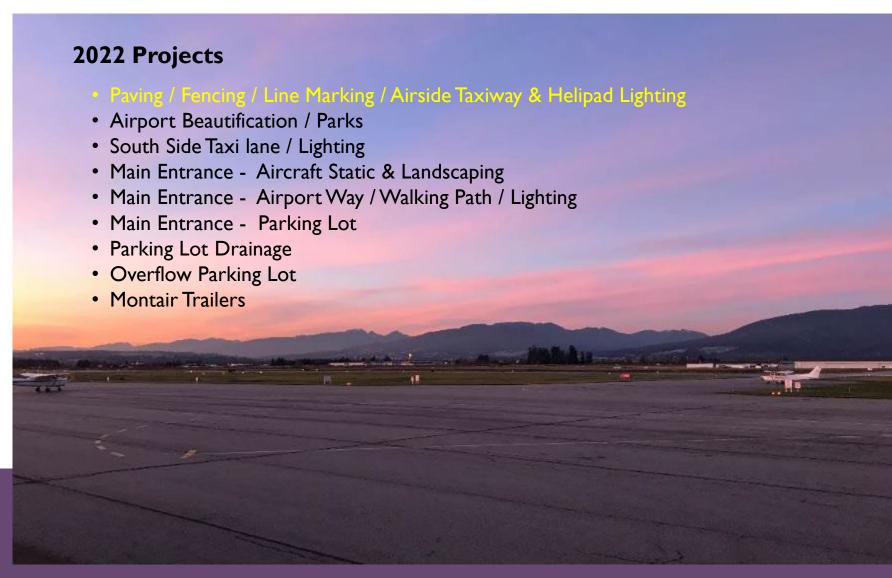

Airport General

New PMAS Board / Intro.Workshop Grand Opening Terminal Building Branding / PR Initiative Website

PITT MEADOWS
REGIONAL AIRPORT
Airport General

Airport Website

FencingLine Marking

• Airside Lighting

Misc. Paving

PITT MEADOWS
REGIONAL AIRPORT

PITT MEADOWS

REGIONAL AIRPORT

Airport General

PITT MEADOWS

REGIONAL AIRPORT

Airport General

- Parks
- Aircraft Static
- Landscaping

Pitt Meadows Regional Airport
Starting Location Image © 2022 Maxar Technologies

PITT MEADOWS
REGIONAL AIRPORT

• South Side Lighting

• South Side Taxi lane

- Main Entrance Parking Lot
- Parking Lot Drainage

Pitt Meadows Regional Airport
Starting Location Image © 2022 Maxar Technologies

 Main Entrance - Airport Way / Walking Path / Lighting

PITT MEADOWS
REGIONAL AIRPORT

- Overflow Parking Lot
- Moving Montair Trailers