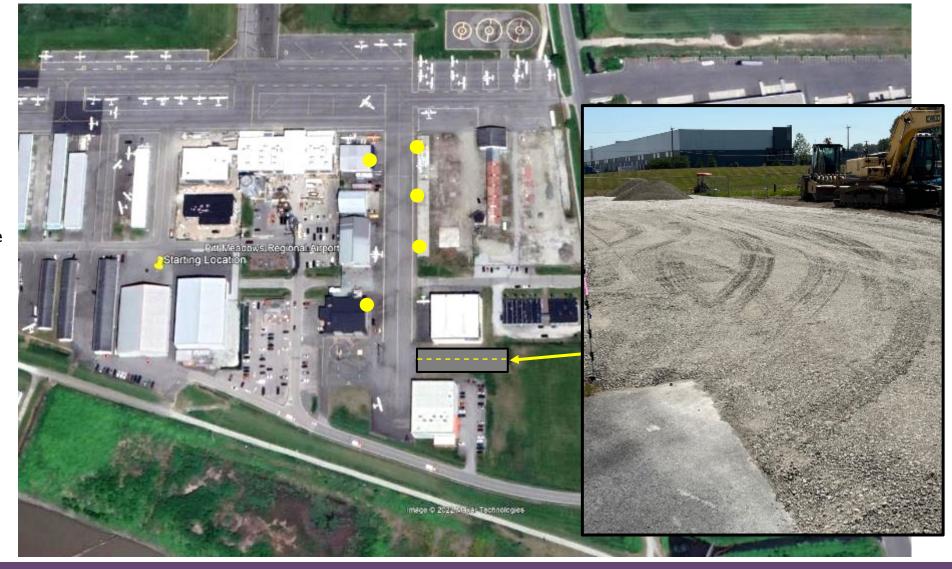

- Parks
- Aircraft Static
- Landscaping

Pitt Meadows Regional Airport
Starting Location Image © 2022 Maxar Technologies

PITT MEADOWS
REGIONAL AIRPORT

• South Side Lighting

• South Side Taxi lane

- Main Entrance Parking Lot
- Parking Lot Drainage

Pitt Meadows Regional Airport
Starting Location Image © 2022 Maxar Technologies

 Main Entrance - Airport Way / Walking Path / Lighting

PITT MEADOWS
REGIONAL AIRPORT

- Overflow Parking Lot
- Moving Montair Trailers