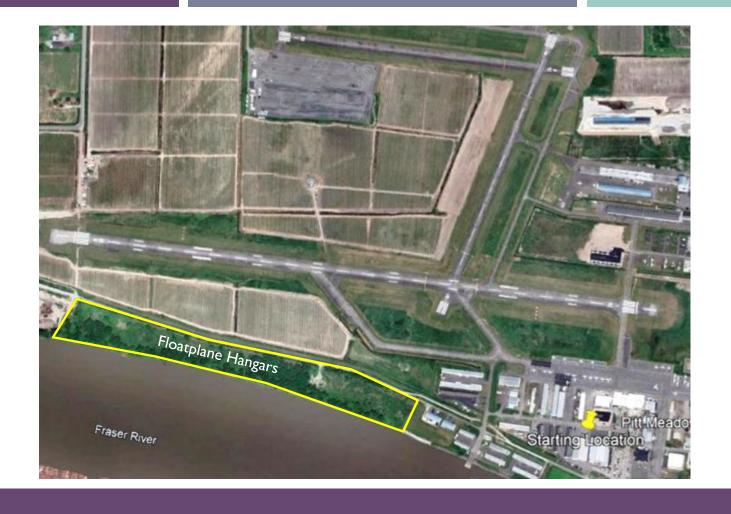

- Parks
- Aircraft Static
- Landscaping

Pitt Meadows Regional Airport
Starting Location Image © 2022 Maxar Technologies

PITT MEADOWS
REGIONAL AIRPORT

• South Side Lighting

• South Side Taxi lane

- Main Entrance Parking Lot
- Parking Lot Drainage

Pitt Meadows Regional Airport
Starting Location Image © 2022 Maxar Technologies

 Main Entrance - Airport Way / Walking Path / Lighting

PITT MEADOWS
REGIONAL AIRPORT

- Overflow Parking Lot
- Moving Montair Trailers