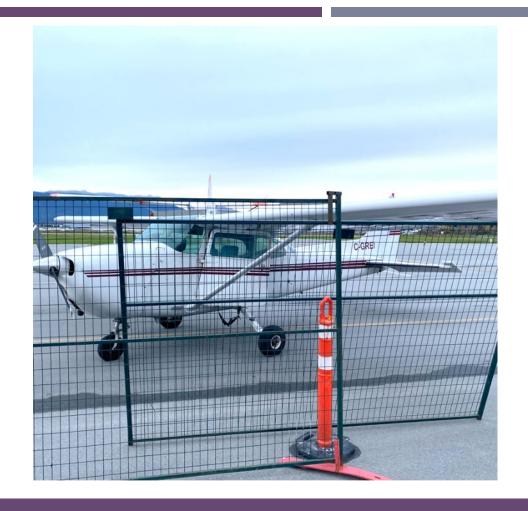

### VORTEX – Taxi Incident

PITT MEADOWS REGIONAL AIRPORT

Pitt Meadows Regional Airport Airport Update 08.03.22

Questions?