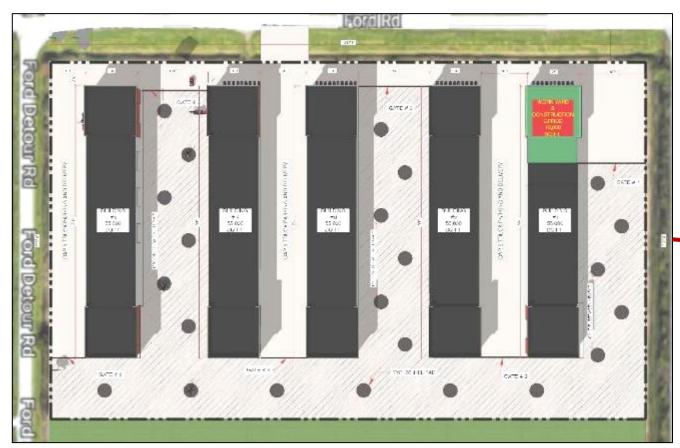

Current Development

- First complex complete and operational
- Second complex sold out
- 2<sup>nd</sup> complex has broken ground / Pre-engineered building
- Cement Supply Issues with the foundation work
- 2<sup>nd</sup> complex Estimated completion date January 23
- Currently selling hangars in 3<sup>rd</sup> complex
- 3<sup>rd</sup> Complex Estimated start date Fall 22

#### **Estimated**

PITT MEADOWS

REGIONAL AIRPORT

Current Development

- Intent is to build 4-5 large hangar complexes for aviation related purposes.
- Have encountered numerous challenges and delays with the site development
- Mainly related to City of PM Bylaw requirements, Soil fill / removal permits, Environmental approvals, & COVID.
- Currently awaiting final environmental approvals and permits
- Current site status meets regulatory requirements / Intent is to keep moving the project forward
- The City of PM, PMAS Board, Airport Management, and YPK Developments are working together to reach the desired end goal