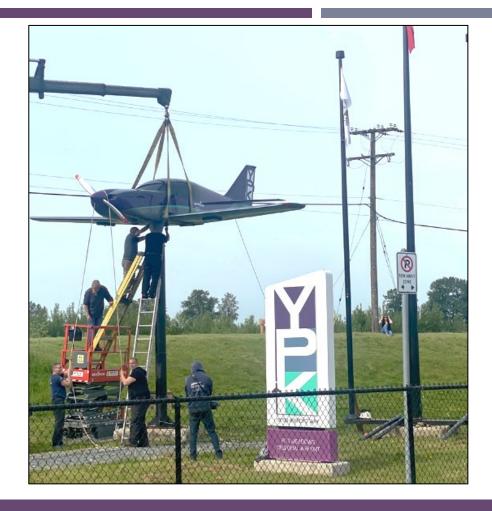

- Parks
- Aircraft Static
- Landscaping

Pitt Meadows Regional Airport
Starting Location Image © 2022 Maxar Technologies

PITT MEADOWS
REGIONAL AIRPORT

• South Side Lighting

• South Side Taxi lane

- Main Entrance Parking Lot
- Parking Lot Drainage