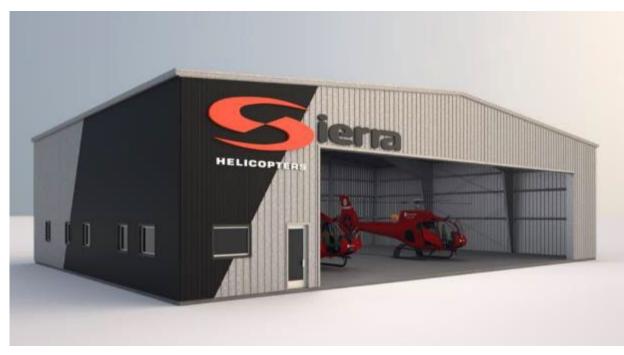

Sierra Helicopters

Current Development

- Permit issued.
- Project has broken ground.
- Pre-engineered Building
- Currently working on the ground preparation and services.
- Planning to have a building up by end year.