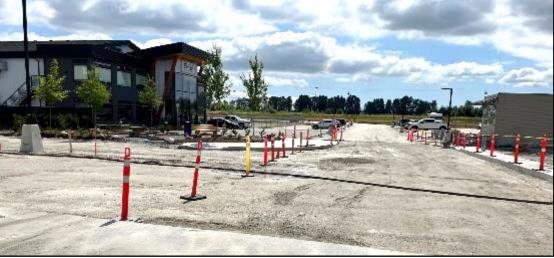

- Parks
- Aircraft Static
- Landscaping

Pitt Meadows Regional Airport
Starting Location Image © 2022 Maxar Technologies

PITT MEADOWS
REGIONAL AIRPORT

• South Side Lighting

• South Side Taxi lane

- Main Entrance Parking Lot
- Parking Lot Drainage