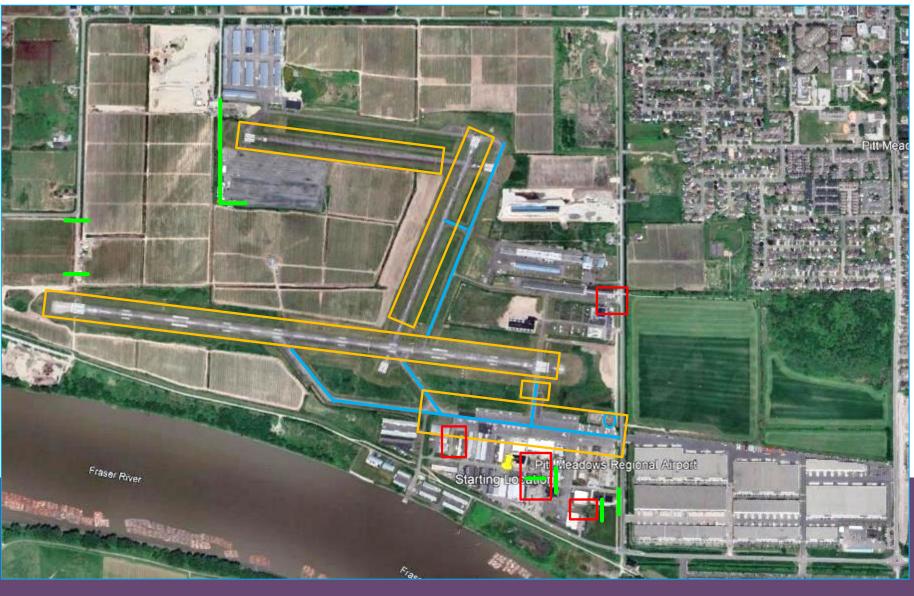

- Parks
- Aircraft Static
- Landscaping

Pitt Meadows Regional Airport
Starting Location Image © 2022 Maxar Technologies

PITT MEADOWS
REGIONAL AIRPORT

• South Side Lighting

• South Side Taxi lane

- Main Entrance Parking Lot
- Parking Lot Drainage

Pitt Meadows Regional Airport
Starting Location Image © 2022 Maxar Technologies

 Main Entrance - Airport Way / Walking Path / Lighting

PITT MEADOWS
REGIONAL AIRPORT

- Overflow Parking Lot
- Moving Montair Trailers