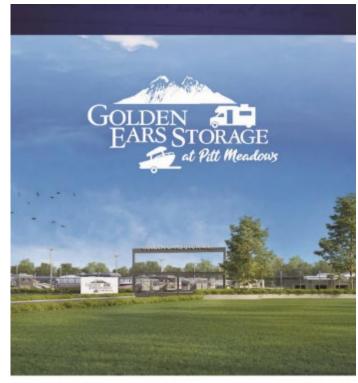

Airport Development

Cross Roads Venture Corp. (CRVC) is excited to propose Golden Ears Storage at Pitt Meadows, a purpose-built ground storage facility designed to accommodate boats, recreational vehicles (RV's) and personal vehicles.

DEVELOPMENT PROPOSAL

# PITT MEADOWS

Airport Development - Storage Compound