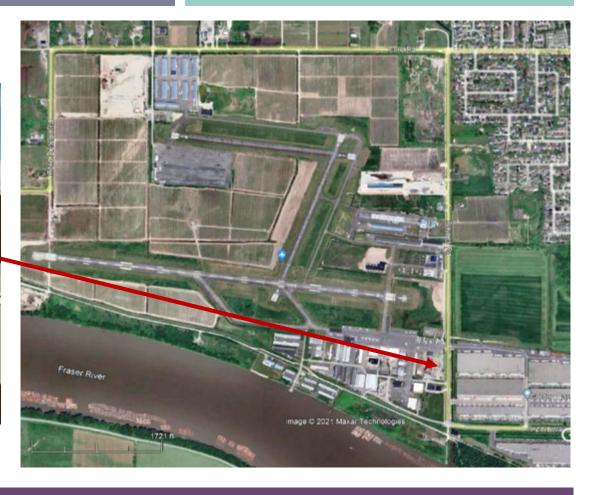

Current Development

- First complex complete and operational
- Second complex sold out
- 2<sup>nd</sup> complex has broken ground / Pre-engineered building
- Cement Supply Issues with the foundation work
- 2<sup>nd</sup> complex Estimated completion date January 23
- Currently selling hangars in 3<sup>rd</sup> complex
- 3<sup>rd</sup> Complex Estimated start date Fall 22

Sierra Helicopters

Current Development

- Permit issued.
- Project has broken ground.
- Pre-engineered Building
- Currently working on the ground preparation and services.
- Planning to have a building up by end year.

#### **Estimated**

PITT MEADOWS

REGIONAL AIRPORT

Current Development

- Intent is to build 4-5 large hangar complexes for aviation related purposes.
- Have encountered numerous challenges and delays with the site development
- Mainly related to City of PM Bylaw requirements, Soil fill / removal permits, Environmental approvals, & COVID.
- Currently awaiting final environmental approvals and permits
- Current site status meets regulatory requirements / Intent is to keep moving the project forward
- The City of PM, PMAS Board, Airport Management, and YPK Developments are working together to reach the desired end goal