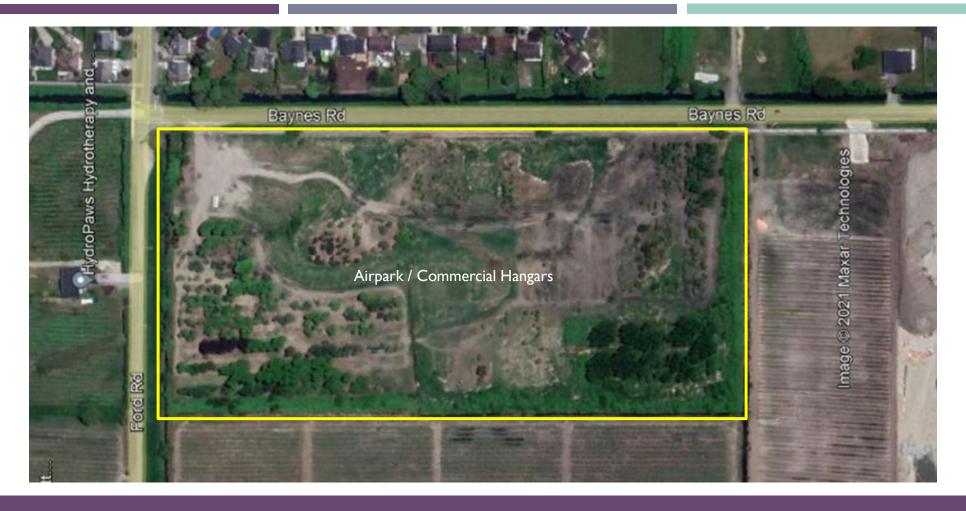

Airport Development

Cross Roads Venture Corp. (CRVC) is excited to propose Golden Ears Storage at Pitt Meadows, a purpose-built ground storage facility designed to accommodate boats, recreational vehicles (RV's) and personal vehicles.

DEVELOPMENT PROPOSAL

# PITT MEADOWS

Airport Development - Storage Compound