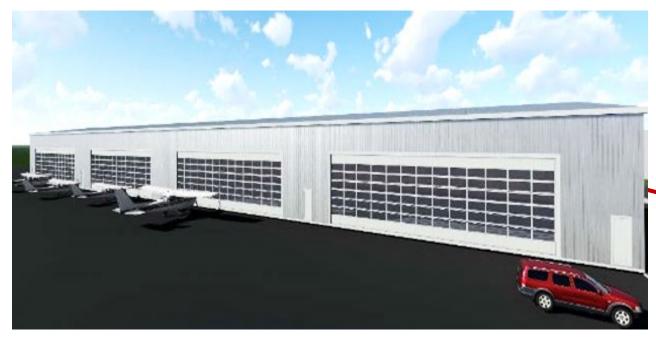

Pacific Aircraft Services

Planned Starts

- Going to Permit this fall.Pre-engineered Building / Steel on order by the fall.
- Planning to start on the development this year.

Sky Helicopters

Planned Starts

- Still in the Design / Architectural Phase
- Expanding footprint area to 4 Bays
- Going to permit by yearend
- Planning to start on the development next year.