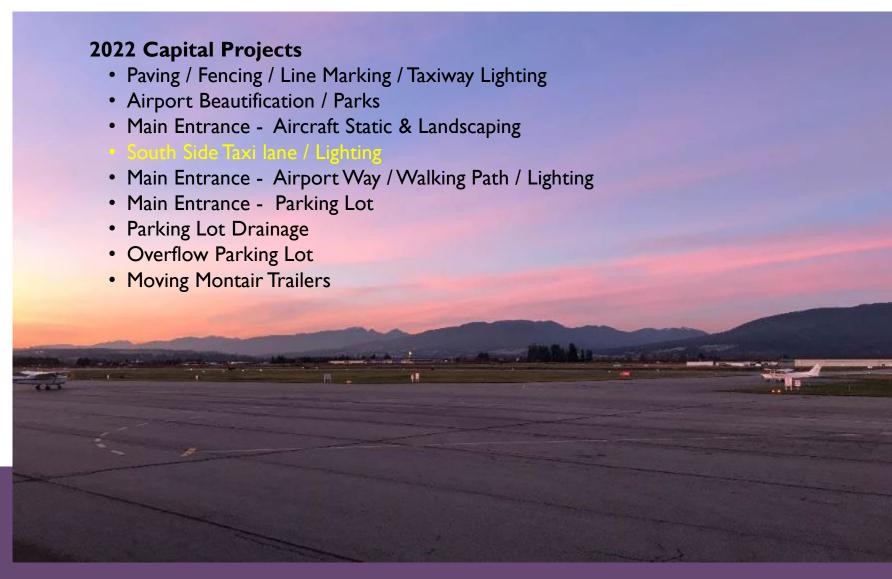

Misc. Paving

PITT MEADOWS
REGIONAL AIRPORT

PITT MEADOWS

REGIONAL AIRPORT

Airport General

PITT MEADOWS

REGIONAL AIRPORT

Airport General

- Parks
- Aircraft Static
- Landscaping

Pitt Meadows Regional Airport
Starting Location Image © 2022 Maxar Technologies

PITT MEADOWS
REGIONAL AIRPORT

• South Side Lighting

• South Side Taxi lane

- Main Entrance Parking Lot
- Parking Lot Drainage

Pitt Meadows Regional Airport
Starting Location Image © 2022 Maxar Technologies

 Main Entrance - Airport Way / Walking Path / Lighting

PITT MEADOWS
REGIONAL AIRPORT

- Overflow Parking Lot
- Moving Montair Trailers